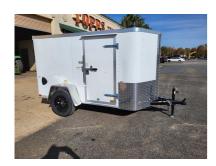

## 2024 Cargo Craft 5X10 ELITE V- RAMP Cargo / Enclosed Trailer

|  | Stock#: CC66339                                                                                    | Year: 2024             | Manufacturer: Cargo Craft |
|--|----------------------------------------------------------------------------------------------------|------------------------|---------------------------|
|  | Width: 60" or 5'0"                                                                                 | Length: 120" or 10'0"  | Height: 60" or 5'0"       |
|  | Weight: 1000                                                                                       | GVWR: 2990             | Payload: 1990             |
|  | #Axles: 1                                                                                          | Axle Capacity: 3500.00 |                           |
|  | URL: https://toppstrailers.com/2024-cargo-craft-5x10-elite-v-ramp-cargo-enclosed-trailer-VbRp.html |                        |                           |

## **Description**

2024 CARGO CRAFT ELITE V - WHITE 5'X10' 5' INTERIOR HEIGHT SPRING ASSISTED RAMP DOOR 30" SIDE DOOR SINGLE 3,500LB IDLER AXLE 3/4" PAINTED PLYWOOD FLOOR 3/8" PLYWOOD WALLS ALL LED EXTERIOR LIGHTS 2" COUPLER 1 YEAR HITCH TO BUMPER WARRANTY