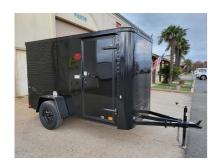

## 2024 Cargo Craft 5X10 ELITE FLAT - RAMP Cargo / Enclosed Trailer

| Stock#: CC66397             | Year: 2024                                 | Manufacturer: Cargo Craft         |  |
|-----------------------------|--------------------------------------------|-----------------------------------|--|
| Width: 60" or 5'0"          | Length: 120" or 10'0"                      | Height: 66" or 5'6"               |  |
| Weight: 1000                | GVWR: 2990                                 | Payload: 1990                     |  |
| #Axles: 1                   | Axle Capacity: 3500.00                     |                                   |  |
| URL: https://toppstrailers. | .com/2024-cargo-craft-5x10-elite-flat-ramp | -cargo-enclosed-trailer-vcRp.html |  |

## **Description**

2024 CARGO CRAFT ELITE FLAT - BLACK
5'X10' 5'6" INTERIOR HEIGHT
SPRING ASSISTED RAMP DOOR
SINGLE 3,500LB IDLER AXLE
BLACKED OUT PACKAGE
3/4" PAINTED PLYWOOD FLOOR
3/8" PLYWOOD WALLS
12V LED INTERIOR LIGHT W/SWITCH
2" COUPLER
1 YEAR HITCH TO BUMPER WARRANTY