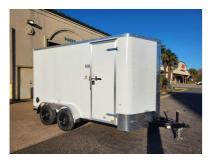

## 2024 Cargo Craft 7X14 ELITE V - WHITE Cargo / Enclosed Trailer

| Stock#: CC66881                | Year: 2024                               | Manufacturer: Cargo Craft       |
|--------------------------------|------------------------------------------|---------------------------------|
| Width: 84" or 7'0"             | Length: 168" or 14'0"                    | Height: 84" or 7'0"             |
| Weight: 2000                   | GVWR: 7000                               | Payload: 5000                   |
| #Axles: 2                      | Axle Capacity: 3500.00                   |                                 |
| URL: https://toppstrailers.com | n/2024-cargo-craft-7x14-elite-v-white-ca | argo-enclosed-trailer-eVRp.html |

## Description

2024 CARGO CRAFT ELITE V - WHITE 7'X14' 7' INTERIOR HEIGHT SPRING ASSISTED RAMP DOOR TANDEM 3,500LB AXLES BRAKES ON BOTH AXLES 3/4" PAINTED PLYWOOD FLOOR 3/8" PLYWOOD WALLS ALL LED EXTERIOR LIGHTS 2 5/16" COUPLER 1 YEAR HITCH TO BUMPER WARRANTY