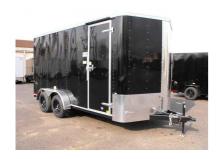

## 2024 Cargo Craft 7X14 ELITE V - RAMP DOOR Cargo / Enclosed Trailer

| Stock#: CC6691                 | Year: 2024                                 | Manufacturer: Cargo Craft           |  |
|--------------------------------|--------------------------------------------|-------------------------------------|--|
| Width: 84" or 7'0"             | Length: 168" or 14'0"                      | Height: 84" or 7'0"                 |  |
| Weight: 2000                   | GVWR: 7000                                 | Payload: 5000                       |  |
| #Axles: 2                      | Axle Capacity: 3500.00                     |                                     |  |
| IIRI · https://toppstrailers.c | com/2024-cargo-craft-7x14-elite-v-ramp-doc | r-cargo-enclosed-trailer-kl Yn html |  |

## **Description**

2024 CARGO CRAFT ELITE V - BLACK
7'X14' 7' INTERIOR HEIGHT
SPRING ASSISTED RAMP DOOR
TANDEM 3,500LB AXLES
ELECTRIC BRAKES ON BOTH AXLES
3/4" PAINTED PLYWOOD FLOOR
3/8" PLYWOOD WALLS
ALL LED EXTERIOR LIGHTS
2 5/16" COUPLER
1 YEAR HITCH TO BUMPER WARRANTY